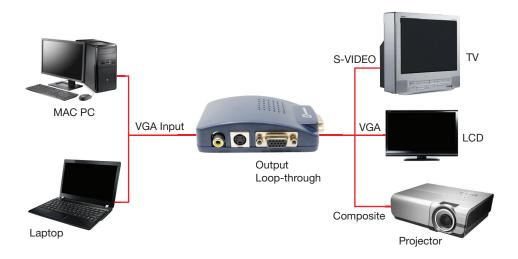

## **PC to TV Converter**

KA002 converts VGA to Composite video and S-video, and is with one VGA pass-through output.

- 1 Input: 1 x VGA
- 3 loop—through output: 1 x VGA, 1 x Composite Video, 1 x S—video
- 1 x VGA output is pass through without processing
- On Screen Display (OSD)
- Both PAL / NTSC are compatible
- HSIZE, VSIZE, BRIGHTNESS, CONTRAST, HUE, SATURATION, SHARPNESS and OSD background colour are adjustable
- VGA resolution: 640x480 (60/72/75/85Hz), 800x600 (60/75Hz), 1024x768 (60/75Hz). Lower resolution is recommanded to achieve better visiual effect
- Power by USB cable, when failure, a DC 5V/1A power supply is optional