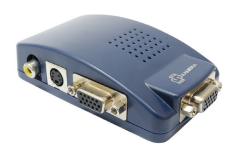

## **PC to TV Converter**

KA002 converts VGA to Composite video and S-video, and is with one VGA pass-through output.

- 1 Input: 1 x VGA
- 3 loop—through output: 1 x VGA, 1 x Composite Video, 1 x S—video
- 1 x VGA output is pass through without processing
- On Screen Display (OSD)
- Both PAL / NTSC are compatible
- HSIZE, VSIZE, BRIGHTNESS, CONTRAST, HUE, SATURATION, SHARPNESS and OSD background colour are adjustable
- VGA resolution: 640x480 (60/72/75/85Hz), 800x600 (60/75Hz), 1024x768 (60/75Hz). Lower resolution is recommanded to achieve better visiual effect
- Power by USB cable, when failure, a DC 5V/1A power supply is optional